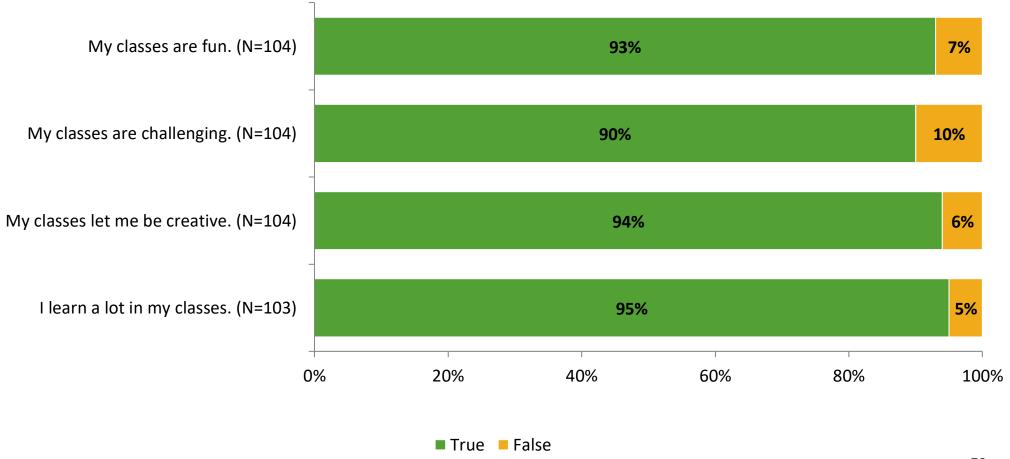

Surveys: Campbell Park Elementary School

Results

2021-2022 School Year



## **Participation**

| Responding (  | Group  | Number of Invitations<br>Delivered (NMax) | Number of Responses<br>(N) | Response Rate | Total Responses |
|---------------|--------|-------------------------------------------|----------------------------|---------------|-----------------|
| Elementary St | udents | 209                                       | 104                        | 50%           | 104             |



## **Overall Engagement**





## **Overall Engagement (Continued)**





### **Like School**

Thinking about how you feel/act most of the time, is the following statement true or false?

Generally, I like school. (N=102) 7% 93% 0% 20% 40% 60% 80% 100% ■ True ■ False



## **Class Experience**





## **Student Experience**





## **Academic Support**





#### Relevance



#### **Involvement**



## **Self-Management**





#### Grit





## Acceptance



## **Relationships with Peers**





## **Relationships with Adults in School**





Follow us on Twitter: @k12insight

www.k12insight.com