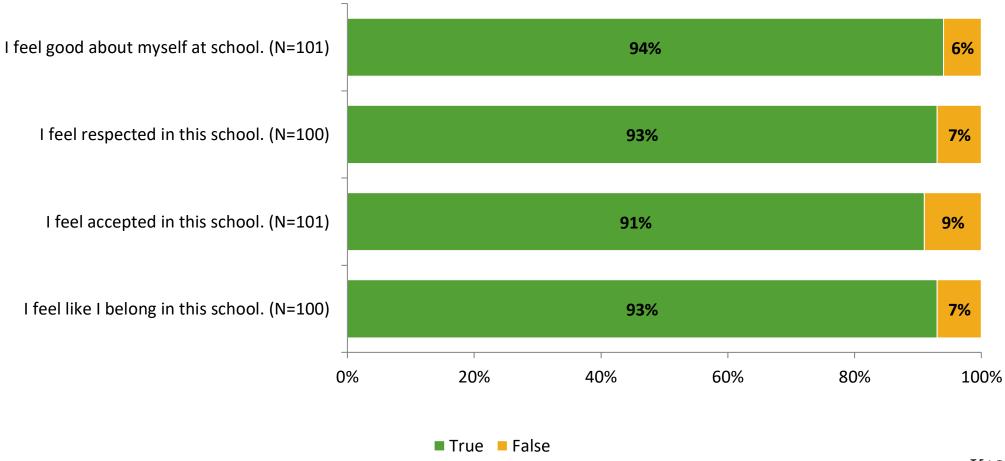

ax) | Number of Responses<br>(N) | Response Rate | Total Responses |
|---------------|--------|-------------------------------------------|----------------------------|---------------|-----------------|
| Elementary St | udents | 209                                       | 104                        | 50%           | 104             |



## **Overall Engagement**





## **Overall Engagement (Continued)**





### **Like School**

Thinking about how you feel/act most of the time, is the following statement true or false?

Generally, I like school. (N=102) 7% 93% 0% 20% 40% 60% 80% 100% ■ True ■ False



## **Class Experience**





## **Student Experience**





## **Academic Support**





#### Relevance



#### **Involvement**



## **Self-Management**





#### Grit





## Acceptance



## **Relationships with Peers**





## **Relationships with Adults in School**





Follow us on Twitter: @k12insight

www.k12insight.com