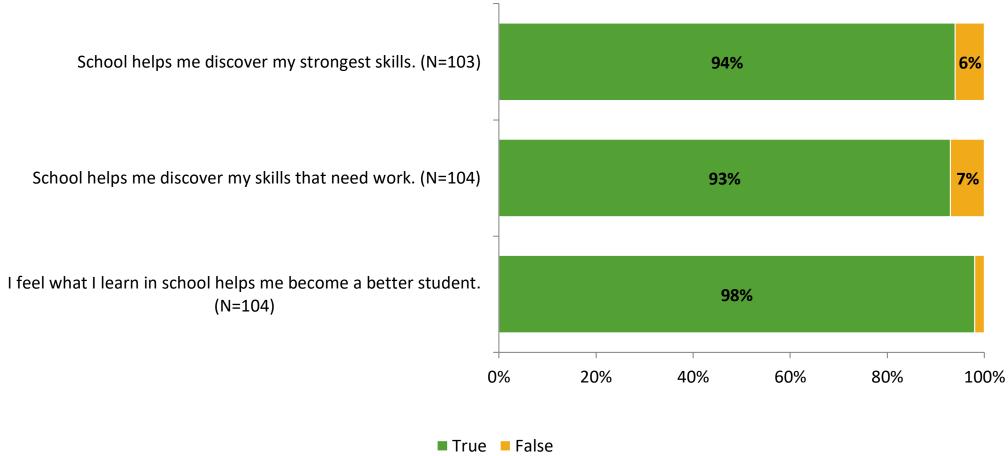

ary School

Results

2021-2022 School Year



## **Participation**

| Responding (  | Group  | Number of Invitations<br>Delivered (NMax) | Number of Responses<br>(N) | Response Rate | Total Responses |
|---------------|--------|-------------------------------------------|----------------------------|---------------|-----------------|
| Elementary St | udents | 209                                       | 104                        | 50%           | 104             |



## **Overall Engagement**





## **Overall Engagement (Continued)**





### **Like School**

Thinking about how you feel/act most of the time, is the following statement true or false?

Generally, I like school. (N=102) 7% 93% 0% 20% 40% 60% 80% 100% ■ True ■ False



## **Class Experience**





## **Student Experience**





## **Academic Support**





#### Relevance



#### **Involvement**



## **Self-Management**





#### Grit





## Acceptance



## **Relationships with Peers**





## **Relationships with Adults in School**





Follow us on Twitter: @k12insight

www.k12insight.com