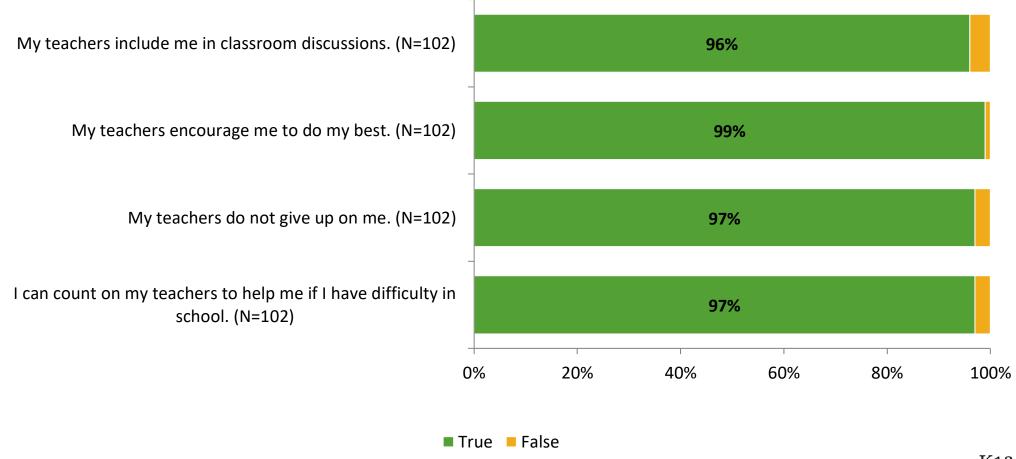

2 School Year



## **Participation**

| Responding (  | Group  | Number of Invitations<br>Delivered (NMax) | Number of Responses<br>(N) | Response Rate | Total Responses |
|---------------|--------|-------------------------------------------|----------------------------|---------------|-----------------|
| Elementary St | udents | 209                                       | 104                        | 50%           | 104             |



## **Overall Engagement**





## **Overall Engagement (Continued)**





### **Like School**

Thinking about how you feel/act most of the time, is the following statement true or false?

Generally, I like school. (N=102) 7% 93% 0% 20% 40% 60% 80% 100% ■ True ■ False



## **Class Experience**





## **Student Experience**





## **Academic Support**





#### Relevance



#### **Involvement**



## **Self-Management**





#### Grit





## Acceptance



## **Relationships with Peers**





## **Relationships with Adults in School**





Follow us on Twitter: @k12insight

www.k12insight.com