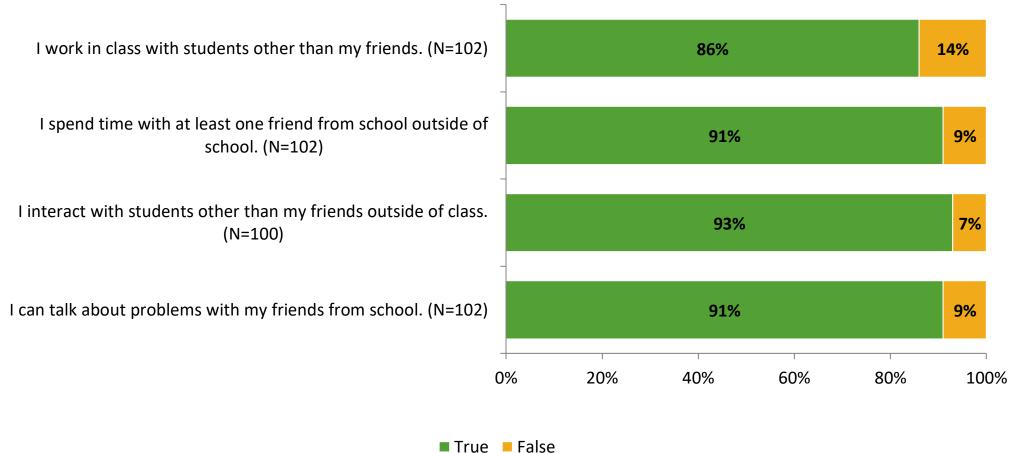

Response Rate | Total Responses |
|---------------|--------|-------------------------------------------|----------------------------|---------------|-----------------|
| Elementary St | udents | 209                                       | 104                        | 50%           | 104             |



## **Overall Engagement**





## **Overall Engagement (Continued)**





### **Like School**

Thinking about how you feel/act most of the time, is the following statement true or false?

Generally, I like school. (N=102) 7% 93% 0% 20% 40% 60% 80% 100% ■ True ■ False



## **Class Experience**





## **Student Experience**





## **Academic Support**





#### Relevance



#### **Involvement**



## **Self-Management**





#### Grit





## Acceptance



## **Relationships with Peers**





## **Relationships with Adults in School**





Follow us on Twitter: @k12insight

www.k12insight.com