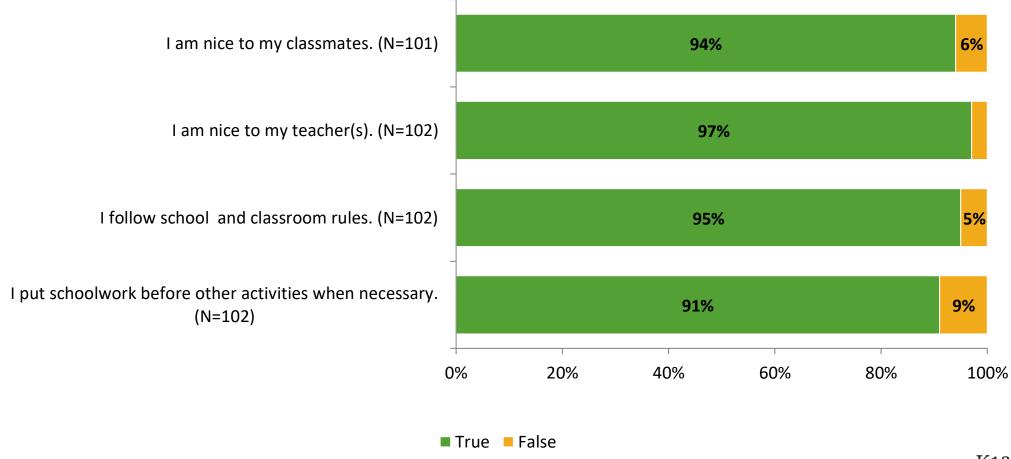

er of Invitations<br>Delivered (NMax) | Number of Responses<br>(N) | Response Rate | Total Responses |
|---------------|--------|-------------------------------------------|----------------------------|---------------|-----------------|
| Elementary St | udents | 209                                       | 104                        | 50%           | 104             |



## **Overall Engagement**





## **Overall Engagement (Continued)**





### **Like School**

Thinking about how you feel/act most of the time, is the following statement true or false?

Generally, I like school. (N=102) 7% 93% 0% 20% 40% 60% 80% 100% ■ True ■ False



## **Class Experience**





## **Student Experience**





## **Academic Support**





#### Relevance



#### **Involvement**



## **Self-Management**





#### Grit





## Acceptance



## **Relationships with Peers**





## **Relationships with Adults in School**





Follow us on Twitter: @k12insight

www.k12insight.com