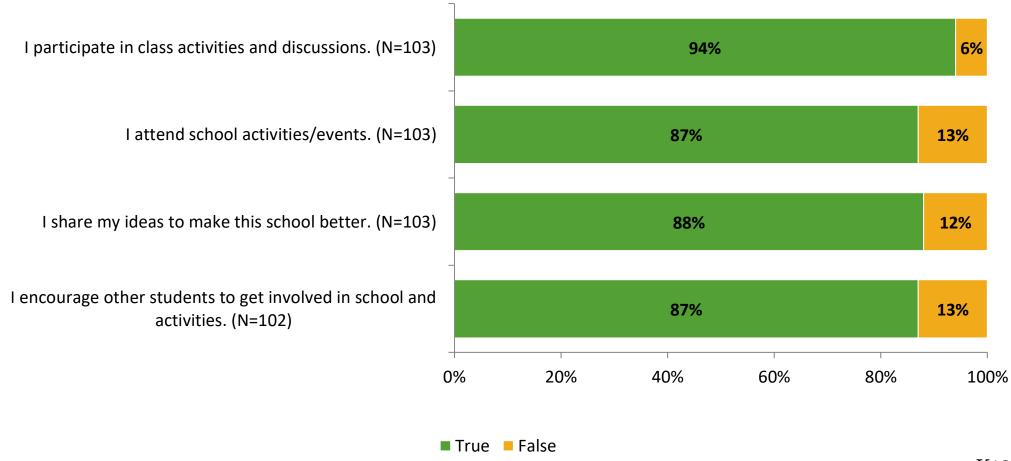

ponding (  | Group  | Number of Invitations<br>Delivered (NMax) | Number of Responses<br>(N) | Response Rate | Total Responses |
|---------------|--------|-------------------------------------------|----------------------------|---------------|-----------------|
| Elementary St | udents | 209                                       | 104                        | 50%           | 104             |



## **Overall Engagement**





## **Overall Engagement (Continued)**





### **Like School**

Thinking about how you feel/act most of the time, is the following statement true or false?

Generally, I like school. (N=102) 7% 93% 0% 20% 40% 60% 80% 100% ■ True ■ False



## **Class Experience**





## **Student Experience**





## **Academic Support**





#### Relevance



#### **Involvement**



## **Self-Management**





#### Grit





## Acceptance



## **Relationships with Peers**





## **Relationships with Adults in School**





Follow us on Twitter: @k12insight

www.k12insight.com