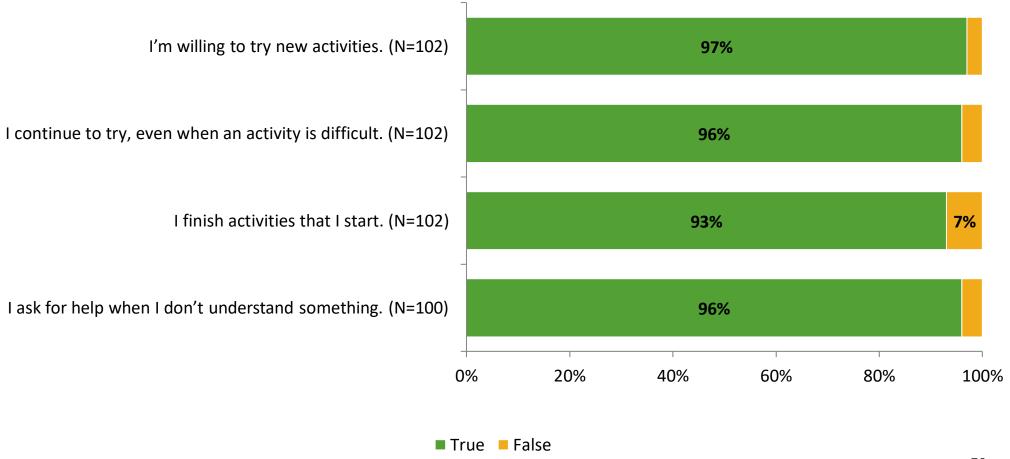

ns<br>Delivered (NMax) | Number of Responses<br>(N) | Response Rate | Total Responses |
|---------------|--------|-------------------------------------------|----------------------------|---------------|-----------------|
| Elementary St | udents | 209                                       | 104                        | 50%           | 104             |



## **Overall Engagement**





## **Overall Engagement (Continued)**





### **Like School**

Thinking about how you feel/act most of the time, is the following statement true or false?

Generally, I like school. (N=102) 7% 93% 0% 20% 40% 60% 80% 100% ■ True ■ False



## **Class Experience**





## **Student Experience**





## **Academic Support**





#### Relevance



#### **Involvement**



## **Self-Management**





#### Grit





## Acceptance



## **Relationships with Peers**





## **Relationships with Adults in School**





Follow us on Twitter: @k12insight

www.k12insight.com