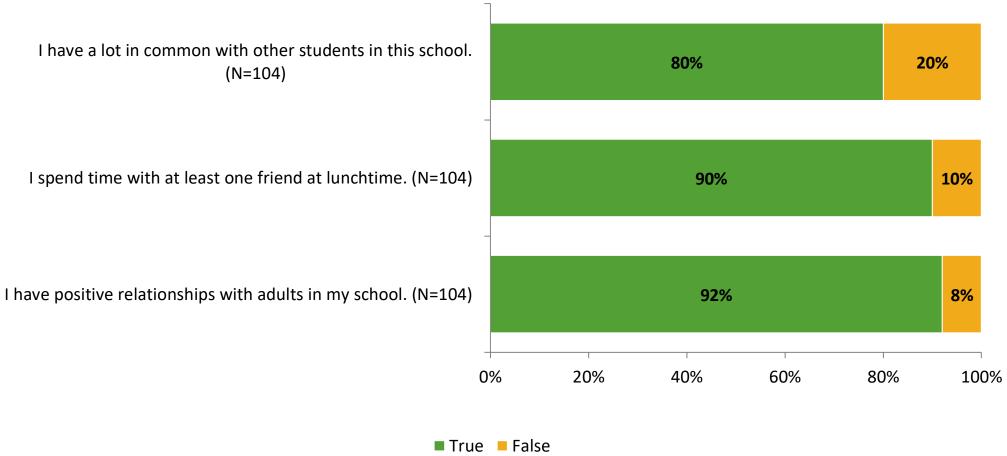

## **Relationships with Peers**

## **Relationships with Adults in School**

Follow us on Twitter: @k12insight

www.k12insight.com